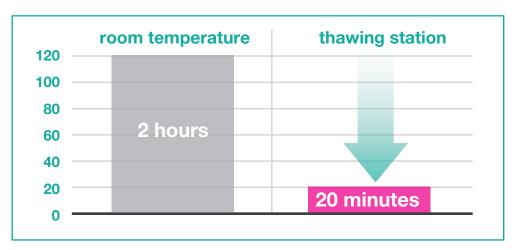

## defrost tube racks in less than 20 minutes

The choice for academic, biotech and research labs to reduce time intensive thawing processes.

## fast performance

- Defrosts 96 tubes in under 20 minutes
- Standalone system
- No warm up time