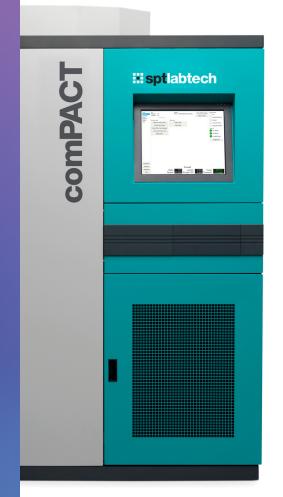

### **comPACT®**

automated cold sample storage and retrieval has never been more accessible

Scan me to find out more about comPACT

| Function                 | comPACT                                                 |
|--------------------------|---------------------------------------------------------|
| Temperature              | -20°C                                                   |
| Dimension<br>(W X D X H) | 1.35 x 0.8 x 1.98 m<br>(53 x 32 x 78 inches)            |
| Capacity                 | 40,000 x 1.4 mL vials                                   |
| Throughput               | 14 racks in and out per day (total 2,688 vials per day) |

# Proven technology in a smaller package

Robust and user-friendly storage in a more affordable design, meaning more labs can benefit from automated sample management.