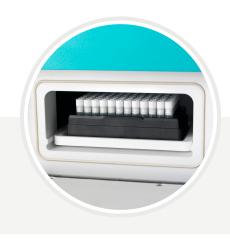

#### **Assured sample integrity**

Tube transport harnesses the power of pneumatics for secure operation. The ability to cherry pick samples avoids unnecessary harmful freeze/thaw cycles.

## Complete operational efficieny

Simple interface connects easily to LIMS and automated sample processing workflows.

**comPACT**'s vending machine-style retrieval delivers chosen samples directly to you without the stress of manual searching